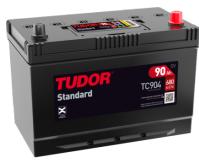

## **Standard TC904**

| Part number                    | TC904         |
|--------------------------------|---------------|
| Technology                     | Flooded       |
| EAN/GTIN                       | 3661024054751 |
| Voltage                        | 12 V          |
| Capacity                       | 90.0 Ah       |
| CCA                            | 680 A         |
| Length                         | 306 mm        |
| Width                          | 173 mm        |
| Height                         | 222 mm        |
| Box size                       | D31           |
| Polarity                       | ETN 0         |
| Terminal Type                  | EN taper post |
| Hold Down                      | Korean B1     |
| Weights (subject of variation) | 19.90 kg      |