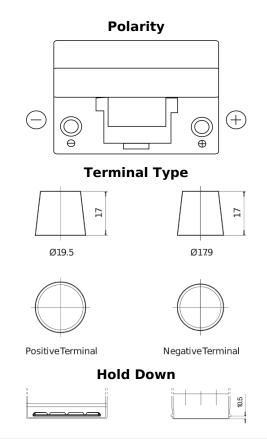

## **Standard TC904**

| Part number                    | TC904         |
|--------------------------------|---------------|
| Technology                     | Flooded       |
| EAN/GTIN                       | 3661024054751 |
| Voltage                        | 12 V          |
| Capacity                       | 90.0 Ah       |
| CCA                            | 680 A         |
| Length                         | 306 mm        |
| Width                          | 173 mm        |
| Height                         | 222 mm        |
| Box size                       | D31           |
| Polarity                       | ETN 0         |
| Terminal Type                  | EN taper post |
| Hold Down                      | Korean B1     |
| Weights (subject of variation) | 19.90 kg      |