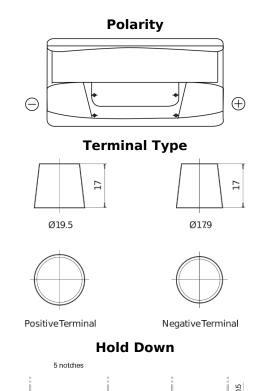

## **Standard TC900**

| Part number                    | TC900         |
|--------------------------------|---------------|
| Technology                     | Flooded       |
| EAN/GTIN                       | 3661024054836 |
| Voltage                        | 12 V          |
| Capacity                       | 90.0 Ah       |
| CCA                            | 720 A         |
| Length                         | 353 mm        |
| Width                          | 175 mm        |
| Height                         | 190 mm        |
| Box size                       | L05           |
| Polarity                       | ETN 0         |
| Terminal Type                  | EN taper post |
| Hold Down                      | B13           |
| Weights (subject of variation) | 20.50 kg      |