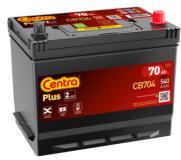

## Plus CB704

| Part number                    | CB704         |
|--------------------------------|---------------|
| Technology                     | Flooded       |
| EAN/GTIN                       | 3661024014434 |
| Voltage                        | 12 V          |
| Capacity                       | 70.0 Ah       |
| CCA                            | 540 A         |
| Length                         | 270 mm        |
| Width                          | 173 mm        |
| Height                         | 222 mm        |
| Box size                       | D26           |
| Polarity                       | ETN 0         |
| Terminal Type                  | EN taper post |
| Hold Down                      | Korean B1+B6  |
| Weights (subject of variation) | 16.10 kg      |