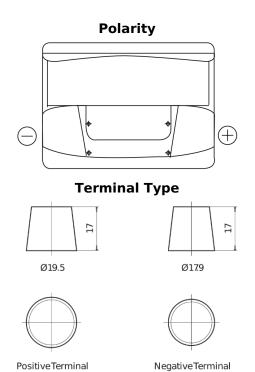

## **Standard TC550**

| Part number                    | TC550         |
|--------------------------------|---------------|
| Technology                     | Flooded       |
| EAN/GTIN                       | 3661024054805 |
| Voltage                        | 12 V          |
| Capacity                       | 55.0 Ah       |
| CCA                            | 460 A         |
| Length                         | 242 mm        |
| Width                          | 175 mm        |
| Height                         | 190 mm        |
| Box size                       | L02           |
| Polarity                       | ETN 0         |
| Terminal Type                  | EN taper post |
| Hold Down                      | B13           |
| Weights (subject of variation) | 13.50 kg      |