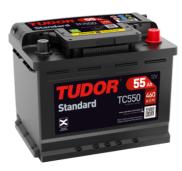

## **Standard TC550**

| Part number                    | TC550         |
|--------------------------------|---------------|
| Technology                     | Flooded       |
| EAN/GTIN                       | 3661024054805 |
| Voltage                        | 12 V          |
| Capacity                       | 55.0 Ah       |
| CCA                            | 460 A         |
| Length                         | 242 mm        |
| Width                          | 175 mm        |
| Height                         | 190 mm        |
| Box size                       | L02           |
| Polarity                       | ETN 0         |
| Terminal Type                  | EN taper post |
| Hold Down                      | B13           |
| Weights (subject of variation) | 13.50 kg      |