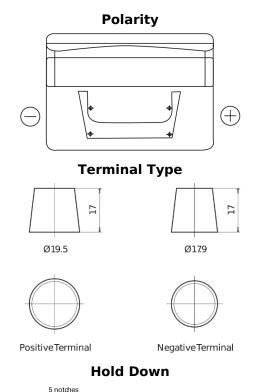

## **Standard TC542**

| Part number                    | TC542         |
|--------------------------------|---------------|
| Technology                     | Flooded       |
| EAN/GTIN                       | 3661024054850 |
| Voltage                        | 12 V          |
| Capacity                       | 54.0 Ah       |
| CCA                            | 500 A         |
| Length                         | 242 mm        |
| Width                          | 175 mm        |
| Height                         | 175 mm        |
| Box size                       | LB2           |
| Polarity                       | ETN 0         |
| Terminal Type                  | EN taper post |
| Hold Down                      | B13           |
| Weights (subject of variation) | 12.90 kg      |