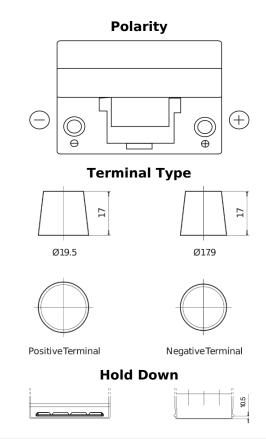

## **Technica TB954**

| Part number                    | TB954         |
|--------------------------------|---------------|
| Technology                     | Flooded       |
| EAN/GTIN                       | 3661024054454 |
| Voltage                        | 12 V          |
| Capacity                       | 95.0 Ah       |
| CCA                            | 760 A         |
| Length                         | 306 mm        |
| Width                          | 173 mm        |
| Height                         | 222 mm        |
| Box size                       | D31           |
| Polarity                       | ETN 0         |
| Terminal Type                  | EN taper post |
| Hold Down                      | Korean B1     |
| Weights (subject of variation) | 20.60 kg      |