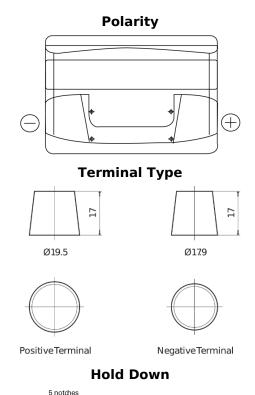

## **Technica TB802**

| Part number                    | TB802         |
|--------------------------------|---------------|
| Technology                     | Flooded       |
| EAN/GTIN                       | 3661024054652 |
| Voltage                        | 12 V          |
| Capacity                       | 80.0 Ah       |
| CCA                            | 700 A         |
| Length                         | 315 mm        |
| Width                          | 175 mm        |
| Height                         | 175 mm        |
| Box size                       | LB4           |
| Polarity                       | ETN 0         |
| Terminal Type                  | EN taper post |
| Hold Down                      | B13           |
| Weights (subject of variation) | 17.80 kg      |