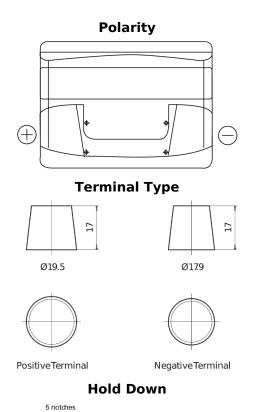

## Plus CB621

| Part number                    | CB621         |
|--------------------------------|---------------|
| Technology                     | Flooded       |
| EAN/GTIN                       | 3661024014540 |
| Voltage                        | 12 V          |
| Capacity                       | 62.0 Ah       |
| CCA                            | 540 A         |
| Length                         | 242 mm        |
| Width                          | 175 mm        |
| Height                         | 190 mm        |
| Box size                       | L02           |
| Polarity                       | ETN 1         |
| Terminal Type                  | EN taper post |
| Hold Down                      | B13           |
| Weights (subject of variation) | 14.20 kg      |