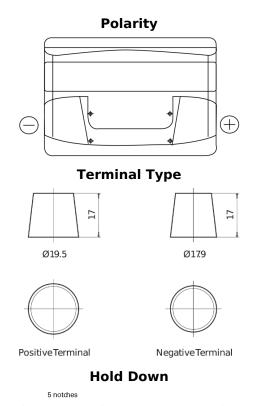

## **Technica TB740**

| Part number                    | TB740         |
|--------------------------------|---------------|
| Technology                     | Flooded       |
| EAN/GTIN                       | 3661024054553 |
| Voltage                        | 12 V          |
| Capacity                       | 74.0 Ah       |
| CCA                            | 680 A         |
| Length                         | 278 mm        |
| Width                          | 175 mm        |
| Height                         | 190 mm        |
| Box size                       | L03           |
| Polarity                       | ETN 0         |
| Terminal Type                  | EN taper post |
| Hold Down                      | B13           |
| Weights (subject of variation) | 16.60 kg      |