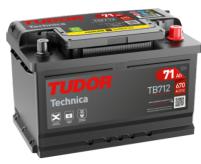

## **Technica TB712**

| Part number                    | TB712         |
|--------------------------------|---------------|
| Technology                     | Flooded       |
| EAN/GTIN                       | 3661024054645 |
| Voltage                        | 12 V          |
| Capacity                       | 71.0 Ah       |
| CCA                            | 670 A         |
| Length                         | 278 mm        |
| Width                          | 175 mm        |
| Height                         | 175 mm        |
| Box size                       | LB3           |
| Polarity                       | ETN 0         |
| Terminal Type                  | EN taper post |
| Hold Down                      | B13           |
| Weights (subject of variation) | 15.30 kg      |