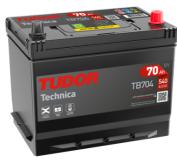

## **Technica TB704**

| Part number                    | TB704         |
|--------------------------------|---------------|
| Technology                     | Flooded       |
| EAN/GTIN                       | 3661024054430 |
| Voltage                        | 12 V          |
| Capacity                       | 70.0 Ah       |
| CCA                            | 540 A         |
| Length                         | 270 mm        |
| Width                          | 173 mm        |
| Height                         | 222 mm        |
| Box size                       | D26           |
| Polarity                       | ETN 0         |
| Terminal Type                  | EN taper post |
| Hold Down                      | Korean B1+B6  |
| Weights (subject of variation) | 16.10 kg      |