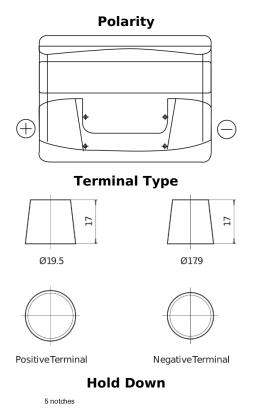

## **Technica TB621**

| Part number                    | TB621         |
|--------------------------------|---------------|
| Technology                     | Flooded       |
| EAN/GTIN                       | 3661024054546 |
| Voltage                        | 12 V          |
| Capacity                       | 62.0 Ah       |
| CCA                            | 540 A         |
| Length                         | 242 mm        |
| Width                          | 175 mm        |
| Height                         | 190 mm        |
| Box size                       | L02           |
| Polarity                       | ETN 1         |
| Terminal Type                  | EN taper post |
| Hold Down                      | B13           |
| Weights (subject of variation) | 14.20 kg      |