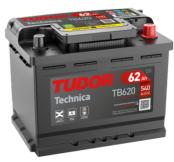

## **Technica TB620**

| Part number                    | TB620         |
|--------------------------------|---------------|
| Technology                     | Flooded       |
| EAN/GTIN                       | 3661024054539 |
| Voltage                        | 12 V          |
| Capacity                       | 62.0 Ah       |
| CCA                            | 540 A         |
| Length                         | 242 mm        |
| Width                          | 175 mm        |
| Height                         | 190 mm        |
| Box size                       | L02           |
| Polarity                       | ETN 0         |
| Terminal Type                  | EN taper post |
| Hold Down                      | B13           |
| Weights (subject of variation) | 14.20 kg      |