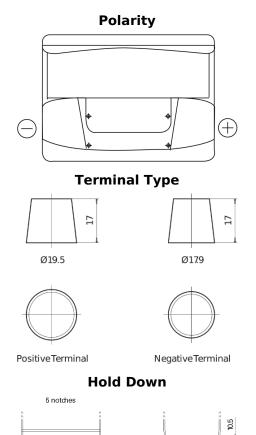

## Plus CB620

| Part number                    | CB620         |
|--------------------------------|---------------|
| Technology                     | Flooded       |
| EAN/GTIN                       | 3661024014533 |
| Voltage                        | 12 V          |
| Capacity                       | 62.0 Ah       |
| CCA                            | 540 A         |
| Length                         | 242 mm        |
| Width                          | 175 mm        |
| Height                         | 190 mm        |
| Box size                       | L02           |
| Polarity                       | ETN 0         |
| Terminal Type                  | EN taper post |
| Hold Down                      | B13           |
| Weights (subject of variation) | 14.20 kg      |