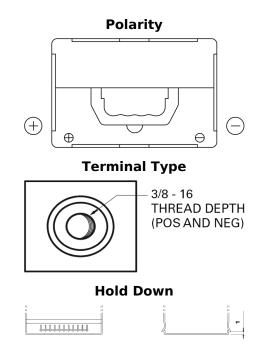

## **Technica TB558**

| Part number                    | TB558                       |
|--------------------------------|-----------------------------|
| Technology                     | Flooded                     |
| EAN/GTIN                       | 3661024057158               |
| Voltage                        | 12 V                        |
| Capacity                       | 55.0 Ah                     |
| CCA                            | 620 A                       |
| Length                         | 230 mm                      |
| Width                          | 180 mm                      |
| Height                         | 186 mm                      |
| Box size                       | G75                         |
| Polarity                       | ETN 1                       |
| Terminal Type                  | SAE S 3/8" side<br>Terminal |
| Hold Down                      | B7                          |
| Weights (subject of variation) | 14.20 kg                    |