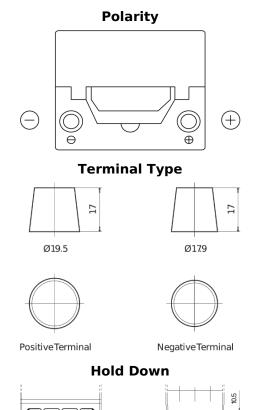

## **Technica TB504**

| Part number                    | TB504         |
|--------------------------------|---------------|
| Technology                     | Flooded       |
| EAN/GTIN                       | 3661024054409 |
| Voltage                        | 12 V          |
| Capacity                       | 50.0 Ah       |
| CCA                            | 360 A         |
| Length                         | 200 mm        |
| Width                          | 173 mm        |
| Height                         | 222 mm        |
| Box size                       | D20           |
| Polarity                       | ETN 0         |
| Terminal Type                  | EN taper post |
| Hold Down                      | Korean B1     |
| Weights (subject of variation) | 12.90 kg      |