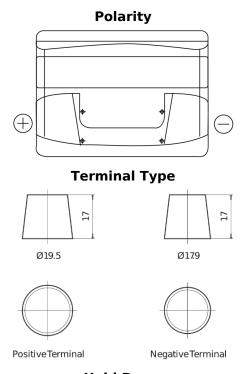

## **Technica TB501**

| Part number                    | TB501         |
|--------------------------------|---------------|
| Technology                     | Flooded       |
| EAN/GTIN                       | 3661024054522 |
| Voltage                        | 12 V          |
| Capacity                       | 50.0 Ah       |
| CCA                            | 450 A         |
| Length                         | 207 mm        |
| Width                          | 175 mm        |
| Height                         | 190 mm        |
| Box size                       | L01           |
| Polarity                       | ETN 1         |
| Terminal Type                  | EN taper post |
| Hold Down                      | B13           |
| Weights (subject of variation) | 12.20 kg      |

## **Hold Down**

Design, features and specifications are subject to change without notice. We disclaim any representation or warranty, express or implied, concerning the data or recommendations, and in no event shall be liable for any loss or damage claimed to have arisen as a result. Some products may not be available in your local market.