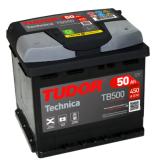

## **Technica TB500**

| Part number                    | TB500         |
|--------------------------------|---------------|
| Technology                     | Flooded       |
| EAN/GTIN                       | 3661024054515 |
| Voltage                        | 12 V          |
| Capacity                       | 50.0 Ah       |
| CCA                            | 450 A         |
| Length                         | 207 mm        |
| Width                          | 175 mm        |
| Height                         | 190 mm        |
| Box size                       | L01           |
| Polarity                       | ETN 0         |
| Terminal Type                  | EN taper post |
| Hold Down                      | B13           |
| Weights (subject of variation) | 12.20 kg      |