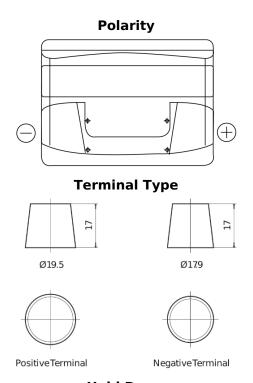

## **Technica TB500**

| Part number                    | TB500         |
|--------------------------------|---------------|
| Technology                     | Flooded       |
| EAN/GTIN                       | 3661024054515 |
| Voltage                        | 12 V          |
| Capacity                       | 50.0 Ah       |
| CCA                            | 450 A         |
| Length                         | 207 mm        |
| Width                          | 175 mm        |
| Height                         | 190 mm        |
| Box size                       | L01           |
| Polarity                       | ETN 0         |
| Terminal Type                  | EN taper post |
| Hold Down                      | B13           |
| Weights (subject of variation) | 12.20 kg      |

## **Hold Down**

Design, features and specifications are subject to change without notice. We disclaim any representation or warranty, express or implied, concerning the data or recommendations, and in no event shall be liable for any loss or damage claimed to have arisen as a result. Some products may not be available in your local market.