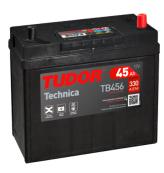

## **Technica TB456**

| Part number                    | TB456          |
|--------------------------------|----------------|
| Technology                     | Flooded        |
| EAN/GTIN                       | 3661024054355  |
| Voltage                        | 12 V           |
| Capacity                       | 45.0 Ah        |
| CCA                            | 330 A          |
| Length                         | 237 mm         |
| Width                          | 127 mm         |
| Height                         | 227 mm         |
| Box size                       | B24            |
| Polarity                       | ETN 0          |
| Terminal Type                  | JIS taper post |
| Hold Down                      | В0             |
| Weights (subject of variation) | 11.40 kg       |