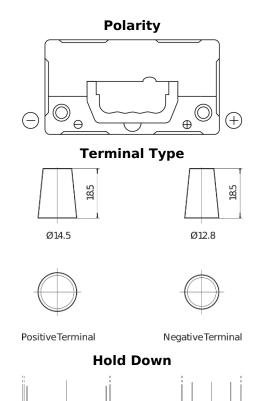

## **Technica TB456**

| Part number                    | TB456          |
|--------------------------------|----------------|
| Technology                     | Flooded        |
| EAN/GTIN                       | 3661024054355  |
| Voltage                        | 12 V           |
| Capacity                       | 45.0 Ah        |
| CCA                            | 330 A          |
| Length                         | 237 mm         |
| Width                          | 127 mm         |
| Height                         | 227 mm         |
| Box size                       | B24            |
| Polarity                       | ETN 0          |
| Terminal Type                  | JIS taper post |
| Hold Down                      | В0             |
| Weights (subject of variation) | 11.40 kg       |