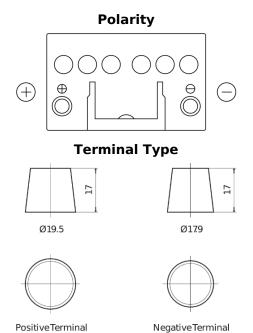

## **Technica TB451**

loss or damage claimed to have arisen as a result. Some products may not be available in your local market.

| Part number                    | TB451         |
|--------------------------------|---------------|
| Technology                     | Flooded       |
| EAN/GTIN                       | 3661024054485 |
| Voltage                        | 12 V          |
| Capacity                       | 45.0 Ah       |
| CCA                            | 330 A         |
| Length                         | 220 mm        |
| Width                          | 135 mm        |
| Height                         | 225 mm        |
| Box size                       | E02           |
| Polarity                       | ETN 1         |
| Terminal Type                  | EN taper post |
| Hold Down                      | B1            |
| Weights (subject of variation) | 12.50 kg      |