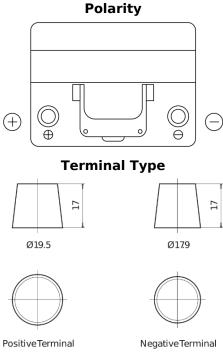

## Plus CB605

| Part number                    | CB605         |     |
|--------------------------------|---------------|-----|
| Technology                     | Flooded       |     |
| EAN/GTIN                       | 3661024014427 | -   |
| Voltage                        | 12 V          |     |
| Capacity                       | 60.0 Ah       |     |
| CCA                            | 480 A         | (+) |
| Length                         | 230 mm        |     |
| Width                          | 173 mm        |     |
| Height                         | 222 mm        |     |
| Box size                       | D23           |     |
| Polarity                       | ETN 1         |     |
| Terminal Type                  | EN taper post | Ø19 |
| Hold Down                      | Korean B1     |     |
| Weights (subject of variation) | 14.60 kg      |     |
| variation)                     |               |     |