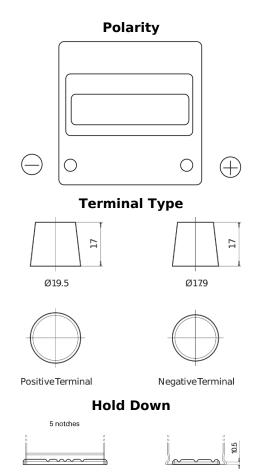

## **Technica TB440**

| Part number                    | TB440         |
|--------------------------------|---------------|
| Technology                     | Flooded       |
| EAN/GTIN                       | 3661024054508 |
| Voltage                        | 12 V          |
| Capacity                       | 44.0 Ah       |
| CCA                            | 400 A         |
| Length                         | 175 mm        |
| Width                          | 175 mm        |
| Height                         | 190 mm        |
| Box size                       | L00           |
| Polarity                       | ETN 0         |
| Terminal Type                  | EN taper post |
| Hold Down                      | B13           |
| Weights (subject of variation) | 10.70 kg      |