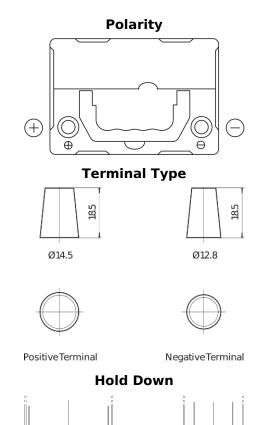

## **Technica TB357**

| Part number                    | TB357          |
|--------------------------------|----------------|
| Technology                     | Flooded        |
| EAN/GTIN                       | 3661024054348  |
| Voltage                        | 12 V           |
| Capacity                       | 35.0 Ah        |
| CCA                            | 240 A          |
| Length                         | 187 mm         |
| Width                          | 127 mm         |
| Height                         | 220 mm         |
| Box size                       | B19            |
| Polarity                       | ETN 1          |
| Terminal Type                  | JIS taper post |
| Hold Down                      | В0             |
| Weights (subject of variation) | 8.90 kg        |