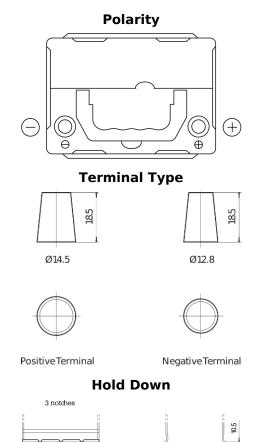

## **Technica TB356A**

| Part number                    | TB356A         |
|--------------------------------|----------------|
| Technology                     | Flooded        |
| EAN/GTIN                       | 3661024054881  |
| Voltage                        | 12 V           |
| Capacity                       | 35.0 Ah        |
| CCA                            | 240 A          |
| Length                         | 187 mm         |
| Width                          | 127 mm         |
| Height                         | 220 mm         |
| Box size                       | B19            |
| Polarity                       | ETN 0          |
| Terminal Type                  | JIS taper post |
| Hold Down                      | Korean B1 Long |
| Weights (subject of variation) | 8.90 kg        |