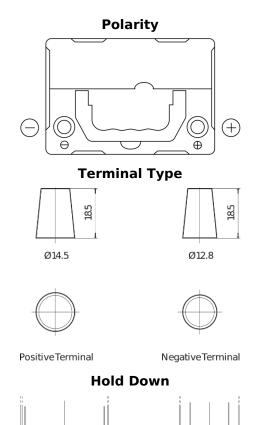

## **Technica TB356**

| Part number                    | TB356          |
|--------------------------------|----------------|
| Technology                     | Flooded        |
| EAN/GTIN                       | 3661024054331  |
| Voltage                        | 12 V           |
| Capacity                       | 35.0 Ah        |
| CCA                            | 240 A          |
| Length                         | 187 mm         |
| Width                          | 127 mm         |
| Height                         | 220 mm         |
| Box size                       | B19            |
| Polarity                       | ETN 0          |
| Terminal Type                  | JIS taper post |
| Hold Down                      | В0             |
| Weights (subject of variation) | 8.90 kg        |