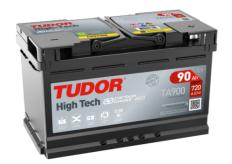

## **High-Tech TA900**

| Part number                    | TA900         |
|--------------------------------|---------------|
| Technology                     | Flooded       |
| EAN/GTIN                       | 3661024056472 |
| Voltage                        | 12 V          |
| Capacity                       | 90.0 Ah       |
| CCA                            | 720 A         |
| Length                         | 315 mm        |
| Width                          | 175 mm        |
| Height                         | 190 mm        |
| Box size                       | L04           |
| Polarity                       | ETN 0         |
| Terminal Type                  | EN taper post |
| Hold Down                      | B13           |
| Weights (subject of variation) | 19.70 kg      |