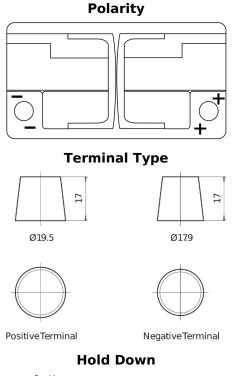

## **High-Tech TA900**

| Part number                    | TA900         |
|--------------------------------|---------------|
| Technology                     | Flooded       |
| EAN/GTIN                       | 3661024056472 |
| Voltage                        | 12 V          |
| Capacity                       | 90.0 Ah       |
| CCA                            | 720 A         |
| Length                         | 315 mm        |
| Width                          | 175 mm        |
| Height                         | 190 mm        |
| Box size                       | L04           |
| Polarity                       | ETN 0         |
| Terminal Type                  | EN taper post |
| Hold Down                      | B13           |
| Weights (subject of variation) | 19.70 kg      |