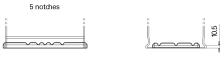

## **High-Tech TA900**

| Part number                    | TA900         |
|--------------------------------|---------------|
| Technology                     | Flooded       |
| EAN/GTIN                       | 3661024056472 |
| Voltage                        | 12 V          |
| Capacity                       | 90.0 Ah       |
| CCA                            | 720 A         |
| Length                         | 315 mm        |
| Width                          | 175 mm        |
| Height                         | 190 mm        |
| Box size                       | L04           |
| Polarity                       | ETN 0         |
| Terminal Type                  | EN taper post |
| Hold Down                      | B13           |
| Weights (subject of variation) | 19.70 kg      |