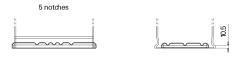

## High-Tech TA852

| Part number                    | TA852         |
|--------------------------------|---------------|
| Technology                     | Flooded       |
| EAN/GTIN                       | 3661024054294 |
| Voltage                        | 12 V          |
| Capacity                       | 85.0 Ah       |
| CCA                            | 800 A         |
| Length                         | 315 mm        |
| Width                          | 175 mm        |
| Height                         | 175 mm        |
| Box size                       | LB4           |
| Polarity                       | ETN 0         |
| Terminal Type                  | EN taper post |
| Hold Down                      | B13           |
| Weights (subject of variation) | 18.60 kg      |

PositiveTerminal

NegativeTerminal

Hold Down

Design, features and specifications are subject to change without notice. We disclaim any representation or warranty, express or implied, concerning the data or recommendations, and in no event shall be liable for any loss or damage claimed to have arisen as a result. Some products may not be available in your local market.