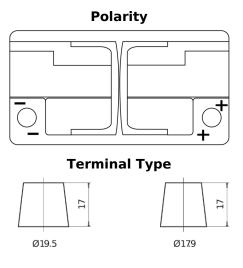

## High-Tech TA852

| Part number                    | TA852         |
|--------------------------------|---------------|
| Technology                     | Flooded       |
| EAN/GTIN                       | 3661024054294 |
| Voltage                        | 12 V          |
| Capacity                       | 85.0 Ah       |
| CCA                            | 800 A         |
| Length                         | 315 mm        |
| Width                          | 175 mm        |
| Height                         | 175 mm        |
| Box size                       | LB4           |
| Polarity                       | ETN 0         |
| Terminal Type                  | EN taper post |
| Hold Down                      | B13           |
| Weights (subject of variation) | 18.60 kg      |

PositiveTerminal

NegativeTerminal

Hold Down

Design, features and specifications are subject to change without notice. We disclaim any representation or warranty, express or implied, concerning the data or recommendations, and in no event shall be liable for any loss or damage claimed to have arisen as a result. Some products may not be available in your local market.