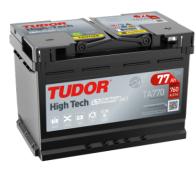

## **High-Tech TA770**

| Part number                    | TA770         |
|--------------------------------|---------------|
| Technology                     | Flooded       |
| EAN/GTIN                       | 3661024054249 |
| Voltage                        | 12 V          |
| Capacity                       | 77.0 Ah       |
| CCA                            | 760 A         |
| Length                         | 278 mm        |
| Width                          | 175 mm        |
| Height                         | 190 mm        |
| Box size                       | L03           |
| Polarity                       | ETN 0         |
| Terminal Type                  | EN taper post |
| Hold Down                      | B13           |
| Weights (subject of variation) | 17.50 kg      |
|                                |               |