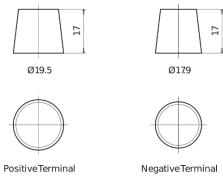

|
|--------------------------------|---------------|
| Technology                     | Flooded       |
| EAN/GTIN                       | 3661024054249 |
| Voltage                        | 12 V          |
| Capacity                       | 77.0 Ah       |
| CCA                            | 760 A         |
| Length                         | 278 mm        |
| Width                          | 175 mm        |
| Height                         | 190 mm        |
| Box size                       | L03           |
| Polarity                       | ETN 0         |
| Terminal Type                  | EN taper post |
| Hold Down                      | B13           |
| Weights (subject of variation) | 17.50 kg      |
|                                |               |

## Polarity Terminal Type



## **Hold Down**



Design, features and specifications are subject to change without notice. We disclaim any representation or warranty, express or implied, concerning the data or recommendations, and in no event shall be liable for any loss or damage claimed to have arisen as a result. Some products may not be available in your local market.