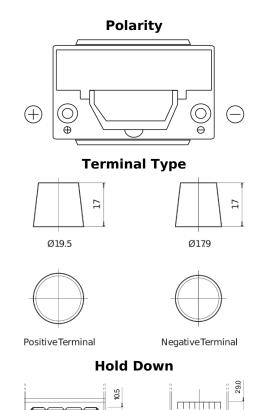

## **High-Tech TA755**

loss or damage claimed to have arisen as a result. Some products may not be available in your local market.

| Part number                    | TA755         |
|--------------------------------|---------------|
| Technology                     | Flooded       |
| EAN/GTIN                       | 3661024054171 |
| Voltage                        | 12 V          |
| Capacity                       | 75.0 Ah       |
| CCA                            | 630 A         |
| Length                         | 270 mm        |
| Width                          | 173 mm        |
| Height                         | 222 mm        |
| Box size                       | D26           |
| Polarity                       | ETN 1         |
| Terminal Type                  | EN taper post |
| Hold Down                      | Korean B1+B6  |
| Weights (subject of variation) | 17.40 kg      |