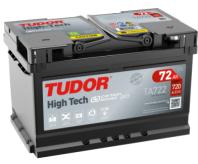

## **High-Tech TA722**

| Part number                    | TA722         |
|--------------------------------|---------------|
| Technology                     | Flooded       |
| EAN/GTIN                       | 3661024054287 |
| Voltage                        | 12 V          |
| Capacity                       | 72.0 Ah       |
| CCA                            | 720 A         |
| Length                         | 278 mm        |
| Width                          | 175 mm        |
| Height                         | 175 mm        |
| Box size                       | LB3           |
| Polarity                       | ETN 0         |
| Terminal Type                  | EN taper post |
| Hold Down                      | B13           |
| Weights (subject of variation) | 15.90 kg      |