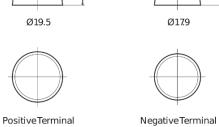

2**



| Part number                    | TA722         |
|--------------------------------|---------------|
| Technology                     | Flooded       |
| EAN/GTIN                       | 3661024054287 |
| Voltage                        | 12 V          |
| Capacity                       | 72.0 Ah       |
| CCA                            | 720 A         |
| Length                         | 278 mm        |
| Width                          | 175 mm        |
| Height                         | 175 mm        |
| Box size                       | LB3           |
| Polarity                       | ETN 0         |
| Terminal Type                  | EN taper post |
| Hold Down                      | B13           |
| Weights (subject of variation) | 15.90 kg      |

## Polarity Terminal Type



## **Hold Down**





Design, features and specifications are subject to change without notice. We disclaim any representation or warranty, express or implied, concerning the data or recommendations, and in no event shall be liable for any loss or damage claimed to have arisen as a result. Some products may not be available in your local market.