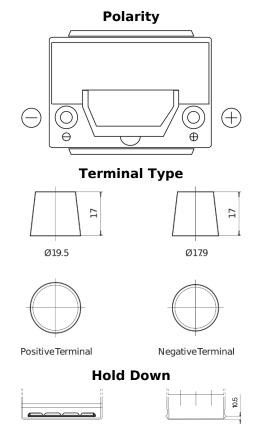

## **High-Tech TA654**

| Part number                    | TA654         |
|--------------------------------|---------------|
| Technology                     | Flooded       |
| EAN/GTIN                       | 3661024054140 |
| Voltage                        | 12 V          |
| Capacity                       | 65.0 Ah       |
| CCA                            | 580 A         |
| Length                         | 230 mm        |
| Width                          | 173 mm        |
| Height                         | 222 mm        |
| Box size                       | D23           |
| Polarity                       | ETN 0         |
| Terminal Type                  | EN taper post |
| Hold Down                      | Korean B1     |
| Weights (subject of variation) | 16.00 kg      |