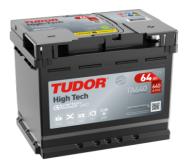

## **High-Tech TA640**

| Part number                    | TA640         |
|--------------------------------|---------------|
| Technology                     | Flooded       |
| EAN/GTIN                       | 3661024054225 |
| Voltage                        | 12 V          |
| Capacity                       | 64.0 Ah       |
| CCA                            | 640 A         |
| Length                         | 242 mm        |
| Width                          | 175 mm        |
| Height                         | 190 mm        |
| Box size                       | L02           |
| Polarity                       | ETN 0         |
| Terminal Type                  | EN taper post |
| Hold Down                      | B13           |
| Weights (subject of variation) | 14.90 kg      |
|                                |               |