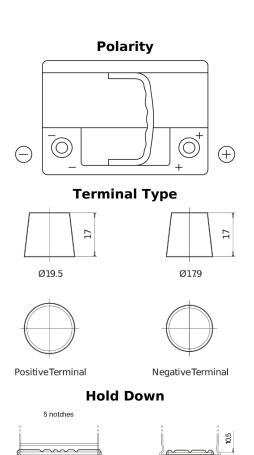

## **High-Tech TA640**

| Part number                    | TA640         |
|--------------------------------|---------------|
| Technology                     | Flooded       |
| EAN/GTIN                       | 3661024054225 |
| Voltage                        | 12 V          |
| Capacity                       | 64.0 Ah       |
| CCA                            | 640 A         |
| Length                         | 242 mm        |
| Width                          | 175 mm        |
| Height                         | 190 mm        |
| Box size                       | L02           |
| Polarity                       | ETN 0         |
| Terminal Type                  | EN taper post |
| Hold Down                      | B13           |
| Weights (subject of variation) | 14.90 kg      |
|                                |               |