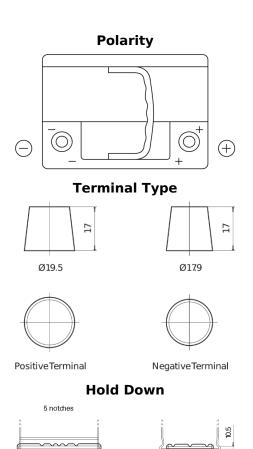

## High-Tech TA612

| Part number                    | TA612         |
|--------------------------------|---------------|
| Technology                     | Flooded       |
| EAN/GTIN                       | 3661024054270 |
| Voltage                        | 12 V          |
| Capacity                       | 61.0 Ah       |
| CCA                            | 600 A         |
| Length                         | 242 mm        |
| Width                          | 175 mm        |
| Height                         | 175 mm        |
| Box size                       | LB2           |
| Polarity                       | ETN 0         |
| Terminal Type                  | EN taper post |
| Hold Down                      | B13           |
| Weights (subject of variation) | 14.00 kg      |
| ,                              |               |