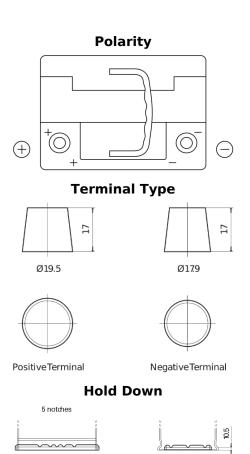

## High-Tech TA601

| Part number                    | TA601         |
|--------------------------------|---------------|
| Technology                     | Flooded       |
| EAN/GTIN                       | 3661024054232 |
| Voltage                        | 12 V          |
| Capacity                       | 60.0 Ah       |
| CCA                            | 600 A         |
| Length                         | 242 mm        |
| Width                          | 175 mm        |
| Height                         | 190 mm        |
| Box size                       | L02           |
| Polarity                       | ETN 1         |
| Terminal Type                  | EN taper post |
| Hold Down                      | B13           |
| Weights (subject of variation) | 15.00 kg      |