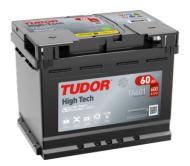

## High-Tech TA601

| Part number                    | TA601         |
|--------------------------------|---------------|
| Technology                     | Flooded       |
| EAN/GTIN                       | 3661024054232 |
| Voltage                        | 12 V          |
| Capacity                       | 60.0 Ah       |
| CCA                            | 600 A         |
| Length                         | 242 mm        |
| Width                          | 175 mm        |
| Height                         | 190 mm        |
| Box size                       | L02           |
| Polarity                       | ETN 1         |
| Terminal Type                  | EN taper post |
| Hold Down                      | B13           |
| Weights (subject of variation) | 15.00 kg      |