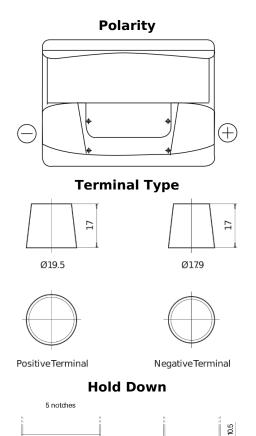

## Plus CB602

| Part number                    | CB602         |
|--------------------------------|---------------|
| Technology                     | Flooded       |
| EAN/GTIN                       | 3661024014632 |
| Voltage                        | 12 V          |
| Capacity                       | 60.0 Ah       |
| CCA                            | 540 A         |
| Length                         | 242 mm        |
| Width                          | 175 mm        |
| Height                         | 175 mm        |
| Box size                       | LB2           |
| Polarity                       | ETN 0         |
| Terminal Type                  | EN taper post |
| Hold Down                      | B13           |
| Weights (subject of variation) | 12.90 kg      |