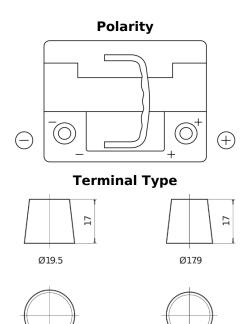

## **High-Tech TA530**

| Part number                    | TA530         |
|--------------------------------|---------------|
| Technology                     | Flooded       |
| EAN/GTIN                       | 3661024054201 |
| Voltage                        | 12 V          |
| Capacity                       | 53.0 Ah       |
| CCA                            | 540 A         |
| Length                         | 207 mm        |
| Width                          | 175 mm        |
| Height                         | 190 mm        |
| Box size                       | L01           |
| Polarity                       | ETN 0         |
| Terminal Type                  | EN taper post |
| Hold Down                      | B13           |
| Weights (subject of variation) | 12.70 kg      |

## **Hold Down**

NegativeTerminal

PositiveTerminal

Design, features and specifications are subject to change without notice. We disclaim any representation or warranty, express or implied, concerning the data or recommendations, and in no event shall be liable for any loss or damage claimed to have arisen as a result. Some products may not be available in your local market.