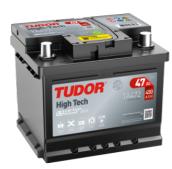

## **High-Tech TA472**

| Part number                    | TA472         |
|--------------------------------|---------------|
| Technology                     | Flooded       |
| EAN/GTIN                       | 3661024054263 |
| Voltage                        | 12 V          |
| Capacity                       | 47.0 Ah       |
| CCA                            | 450 A         |
| Length                         | 207 mm        |
| Width                          | 175 mm        |
| Height                         | 175 mm        |
| Box size                       | LB1           |
| Polarity                       | ETN 0         |
| Terminal Type                  | EN taper post |
| Hold Down                      | B13           |
| Weights (subject of variation) | 11.40 kg      |