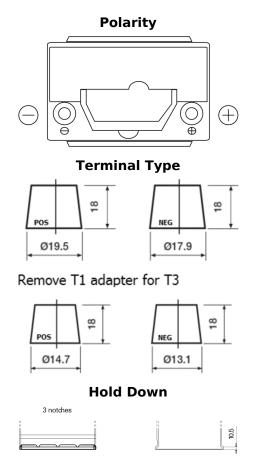

## **High-Tech TA456**

| Part number                    | TA456          |
|--------------------------------|----------------|
| Technology                     | Flooded        |
| EAN/GTIN                       | 3661024054126  |
| Voltage                        | 12 V           |
| Capacity                       | 45.0 Ah        |
| CCA                            | 390 A          |
| Length                         | 237 mm         |
| Width                          | 127 mm         |
| Height                         | 227 mm         |
| Box size                       | B24            |
| Polarity                       | ETN 0          |
| Terminal Type                  | JIS taper post |
| Hold Down                      | B1             |
| Weights (subject of variation) | 11.80 kg       |