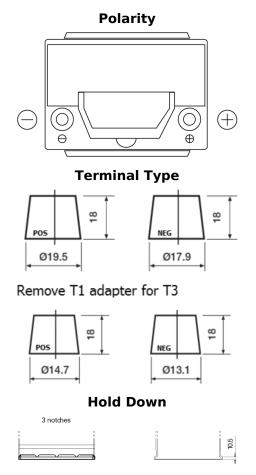

## **High-Tech TA406**

| Dort number                    | TA 406         |
|--------------------------------|----------------|
| Part number                    | TA406          |
| Technology                     | Flooded        |
| EAN/GTIN                       | 3661024057172  |
| Voltage                        | 12 V           |
| Capacity                       | 40.0 Ah        |
| CCA                            | 350 A          |
| Length                         | 187 mm         |
| Width                          | 127 mm         |
| Height                         | 220 mm         |
| Box size                       | B19            |
| Polarity                       | ETN 0          |
| Terminal Type                  | JIS taper post |
| Hold Down                      | B1             |
| Weights (subject of variation) | 9.30 kg        |