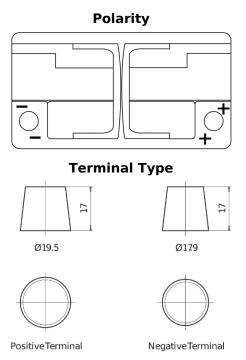

## High-Tech TA1050

| Part number                    | TA1050        |
|--------------------------------|---------------|
| Technology                     | Flooded       |
| EAN/GTIN                       | 3661024054300 |
| Voltage                        | 12 V          |
| Capacity                       | 105.0 Ah      |
| CCA                            | 850 A         |
| Length                         | 315 mm        |
| Width                          | 175 mm        |
| Height                         | 205 mm        |
| Box size                       | LH4           |
| Polarity                       | ETN 0         |
| Terminal Type                  | EN taper post |
| Hold Down                      | B13           |
| Weights (subject of variation) | 23.10 kg      |
|                                |               |