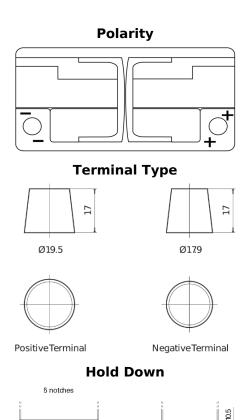

## High-Tech TA1000

| Part number         | TA1000        |
|---------------------|---------------|
| Technology          | Flooded       |
| EAN/GTIN            | 3661024054256 |
| Voltage             | 12 V          |
| Capacity            | 100.0 Ah      |
| CCA                 | 900 A         |
| Length              | 353 mm        |
| Width               | 175 mm        |
| Height              | 190 mm        |
| Box size            | L05           |
| Polarity            | ETN 0         |
| Terminal Type       | EN taper post |
| Hold Down           | B13           |
| Weights (subject of | 22.60 kg      |
| variation)          |               |
|                     |               |