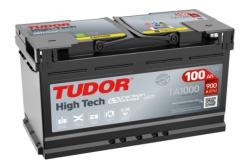

## High-Tech TA1000

| Part number         | TA1000        |
|---------------------|---------------|
| Technology          | Flooded       |
| EAN/GTIN            | 3661024054256 |
| Voltage             | 12 V          |
| Capacity            | 100.0 Ah      |
| CCA                 | 900 A         |
| Length              | 353 mm        |
| Width               | 175 mm        |
| Height              | 190 mm        |
| Box size            | L05           |
| Polarity            | ETN 0         |
| Terminal Type       | EN taper post |
| Hold Down           | B13           |
| Weights (subject of | 22.60 kg      |
| variation)          |               |
|                     |               |