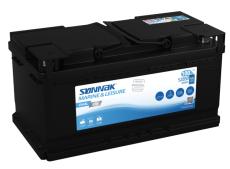

## **Dual EFB SZ850**

| Part number                    | SZ850         |
|--------------------------------|---------------|
| Technology                     | EFB           |
| EAN/GTIN                       | 3661024066655 |
| Voltage                        | 12 V          |
| Capacity                       | 100.0 Ah      |
| CCA                            | 900 A         |
| Watt hour                      | 850 Wh        |
| Length                         | 353 mm        |
| Width                          | 175 mm        |
| Height                         | 190 mm        |
| Box size                       | L05           |
| Polarity                       | ETN 0         |
| Terminal Type                  | EN taper post |
| Hold Down                      | B13           |
| Weights (subject of variation) | 25.50 kg      |