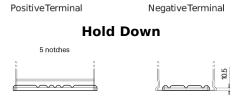

## **Dual EFB SZ850**

| Part number                    | SZ850         |
|--------------------------------|---------------|
| Technology                     | EFB           |
| EAN/GTIN                       | 3661024066655 |
| Voltage                        | 12 V          |
| Capacity                       | 100.0 Ah      |
| CCA                            | 900 A         |
| Watt hour                      | 850 Wh        |
| Length                         | 353 mm        |
| Width                          | 175 mm        |
| Height                         | 190 mm        |
| Box size                       | L05           |
| Polarity                       | ETN 0         |
| Terminal Type                  | EN taper post |
| Hold Down                      | B13           |
| Weights (subject of variation) | 25.50 kg      |

## Polarity Terminal Type Ø19.5 Ø179

Design, features and specifications are subject to change without notice. We disclaim any representation or warranty, express or implied, concerning the data or recommendations, and in no event shall be liable for any loss or damage claimed to have arisen as a result. Some products may not be available in your local market.