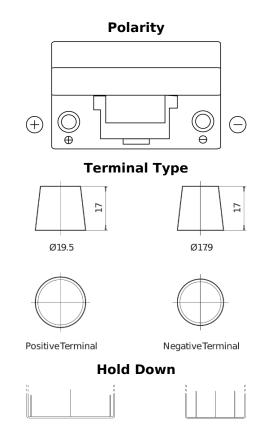

## **Dual EFB SZ650**

| Part number                    | SZ650         |
|--------------------------------|---------------|
|                                |               |
| Technology                     | EFB           |
| EAN/GTIN                       | 3661024066631 |
| Voltage                        | 12 V          |
| Capacity                       | 75.0 Ah       |
| CCA                            | 750 A         |
| Watt hour                      | 650 Wh        |
| Length                         | 260 mm        |
| Width                          | 173 mm        |
| Height                         | 222 mm        |
| Box size                       | D26           |
| Polarity                       | ETN 1         |
| Terminal Type                  | EN taper post |
| Hold Down                      | В0            |
| Weights (subject of variation) | 19.00 kg      |