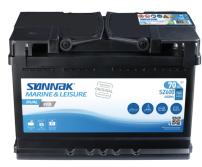

## **Dual EFB SZ600**

| Part number                    | SZ600         |
|--------------------------------|---------------|
| Technology                     | EFB           |
| EAN/GTIN                       | 3661024066648 |
| Voltage                        | 12 V          |
| Capacity                       | 70.0 Ah       |
| CCA                            | 760 A         |
| Watt hour                      | 600 Wh        |
| Length                         | 278 mm        |
| Width                          | 175 mm        |
| Height                         | 190 mm        |
| Box size                       | L03           |
| Polarity                       | ETN 0         |
| Terminal Type                  | EN taper post |
| Hold Down                      | B13           |
| Weights (subject of variation) | 19.30 kg      |