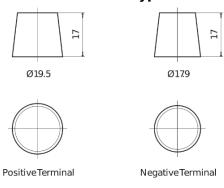

|
|--------------------------------|---------------|
| Technology                     | EFB           |
| EAN/GTIN                       | 3661024066648 |
| Voltage                        | 12 V          |
| Capacity                       | 70.0 Ah       |
| CCA                            | 760 A         |
| Watt hour                      | 600 Wh        |
| Length                         | 278 mm        |
| Width                          | 175 mm        |
| Height                         | 190 mm        |
| Box size                       | L03           |
| Polarity                       | ETN 0         |
| Terminal Type                  | EN taper post |
| Hold Down                      | B13           |
| Weights (subject of variation) | 19.30 kg      |

## Polarity Terminal Type



## Hold Down 5 notches

Design, features and specifications are subject to change without notice. We disclaim any representation or warranty, express or implied, concerning the data or recommendations, and in no event shall be liable for any loss or damage claimed to have arisen as a result. Some products may not be available in your local market.