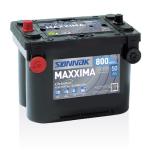

## Maxxima SX900

| Part number                    | SX900                       |
|--------------------------------|-----------------------------|
| Technology                     | AGM                         |
| EAN/GTIN                       | 3661024066341               |
| Voltage                        | 12 V                        |
| Capacity                       | 50.0 Ah                     |
| CCA                            | 800 A                       |
| Length                         | 260 mm                      |
| Width                          | 173 mm                      |
| Height                         | 206 mm                      |
| Box size                       | G34                         |
| Polarity                       | ETN 9                       |
| Terminal Type                  | SAE S 3/8" side<br>Terminal |
| Hold Down                      | B7                          |
| Weights (subject of variation) | 17.90 kg                    |