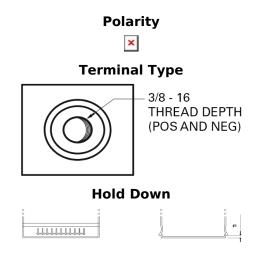

## Maxxima SX900

| Part number                    | SX900                       |
|--------------------------------|-----------------------------|
| Technology                     | AGM                         |
| EAN/GTIN                       | 3661024066341               |
| Voltage                        | 12 V                        |
| Capacity                       | 50.0 Ah                     |
| CCA                            | 800 A                       |
| Length                         | 260 mm                      |
| Width                          | 173 mm                      |
| Height                         | 206 mm                      |
| Box size                       | G34                         |
| Polarity                       | ETN 9                       |
| Terminal Type                  | SAE S 3/8" side<br>Terminal |
| Hold Down                      | B7                          |
| Weights (subject of variation) | 17.90 kg                    |