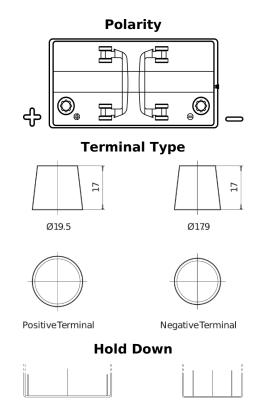

## **Dual SR600**

| Part number                    | SR600         |
|--------------------------------|---------------|
| Technology                     | Flooded       |
| EAN/GTIN                       | 3661024071611 |
| Voltage                        | 12 V          |
| Capacity                       | 120.0 Ah      |
| CCA                            | 800 A         |
| Length                         | 349 mm        |
| Width                          | 175 mm        |
| Height                         | 285 mm        |
| Box size                       | D03           |
| Polarity                       | ETN 1         |
| Terminal Type                  | EN taper post |
| Hold Down                      | В0            |
| Weights (subject of variation) | 31.40 kg      |