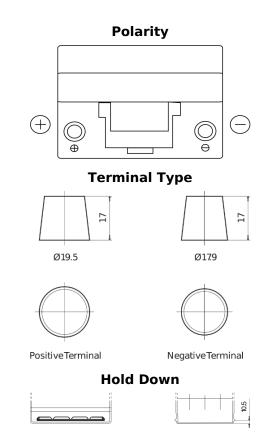

## **Dual SR450**

| Part number                    | SR450         |
|--------------------------------|---------------|
| Technology                     | Flooded       |
| EAN/GTIN                       | 3661024065993 |
| Voltage                        | 12 V          |
| Capacity                       | 95.0 Ah       |
| CCA                            | 650 A         |
| Watt hour                      | 450 Wh        |
| Length                         | 306 mm        |
| Width                          | 173 mm        |
| Height                         | 222 mm        |
| Box size                       | D31           |
| Polarity                       | ETN 1         |
| Terminal Type                  | EN taper post |
| Hold Down                      | Korean B1     |
| Weights (subject of variation) | 21.70 kg      |