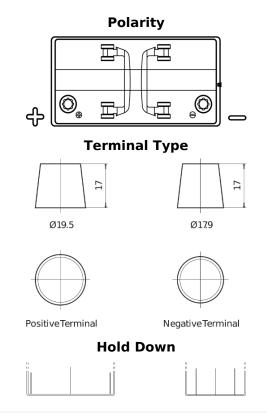

## Start SN850

| Part number                    | SN850         |
|--------------------------------|---------------|
| Technology                     | Flooded       |
| EAN/GTIN                       | 3661024066075 |
| Voltage                        | 12 V          |
| Capacity                       | 110.0 Ah      |
| CCA                            | 750 A         |
| MCA                            | 850           |
| Length                         | 349 mm        |
| Width                          | 175 mm        |
| Height                         | 235 mm        |
| Box size                       | D02           |
| Polarity                       | ETN 1         |
| Terminal Type                  | EN taper post |
| Hold Down                      | В0            |
| Weights (subject of variation) | 25.40 kg      |