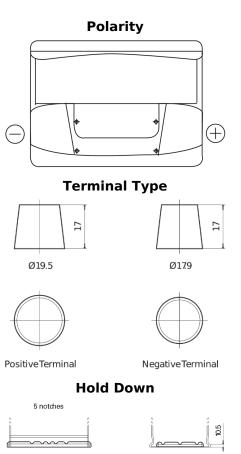

## Start SN600

| Part number                    | SN600         |
|--------------------------------|---------------|
| Technology                     | Flooded       |
| EAN/GTIN                       | 3661024066099 |
| Voltage                        | 12 V          |
| Capacity                       | 62.0 Ah       |
| CCA                            | 540 A         |
| MCA                            | 600           |
| Length                         | 242 mm        |
| Width                          | 175 mm        |
| Height                         | 190 mm        |
| Box size                       | L02           |
| Polarity                       | ETN 0         |
| Terminal Type                  | EN taper post |
| Hold Down                      | B13           |
| Weights (subject of variation) | 14.20 kg      |
|                                |               |