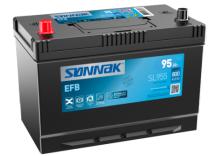

## **Batteries for Cars**

EFB SL955

| Part number         | SL955         | Polarity                            |
|---------------------|---------------|-------------------------------------|
| Technology          | EFB           |                                     |
| EAN/GTIN            | 3661024066433 |                                     |
| Voltage             | 12 V          |                                     |
| Capacity            | 95.0 Ah       |                                     |
| CCA                 | 800 A         |                                     |
| Length              | 306 mm        | Terminal Type                       |
| Width               | 173 mm        |                                     |
| Height              | 222 mm        |                                     |
| Box size            | D31           | Ø19.5 Ø179                          |
| Polarity            | ETN 1         |                                     |
| Terminal Type       | EN taper post | $\frown$                            |
| Hold Down           | Korean B1     |                                     |
| Weights (subject of | 21.80 kg      |                                     |
| variation)          |               | Positive Terminal Negative Terminal |
|                     |               | Hold Down                           |
|                     |               |                                     |